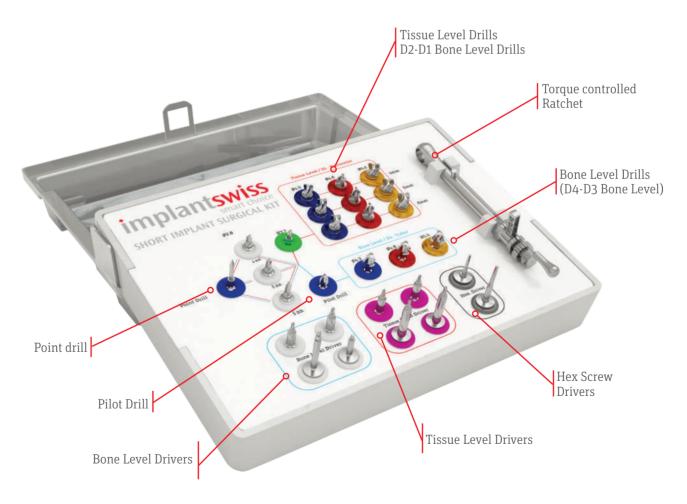

#### **TISSUE LEVEL**

The short surgical kit is recommended for both Bone and Tissue Level short implants.

The Implantswiss Short Implant Surgical Kit has a specific drill for each implant available in the system.

Implantswiss Short Implant Surgical Kit has various color-coded drills with different diameters and lengths. These drills are designed to simplify the surgical procedures resulting in shorter surgery time and less stress for the patients.