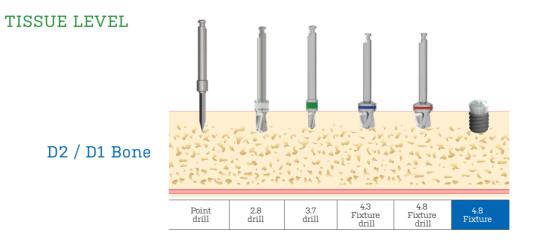

#### **TISSUE LEVEL**

The short surgical kit is recommended for both Bone and Tissue Level short implants.

The Implantswiss Short Implant Surgical Kit has a specific drill for each implant available in the system.

Implantswiss Short Implant Surgical Kit has various color-coded drills with different diameters and lengths. These drills are designed to simplify the surgical procedures resulting in shorter surgery time and less stress for the patients.