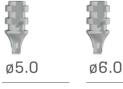

sue Level short implants.





The Implantswiss Short Implant Surgical Kit has a specific drill for each implant available in the system.



Implantswiss Short Implant Surgical Kit has various color-coded drills with different diameters and lengths. These drills are designed to simplify the surgical procedures resulting in shorter surgery time and less stress for the patients.



implant<mark>swiss</mark>





implant<mark>swiss</mark>









## >> IMPLANTSWISS PROSTHETIC COMPONENTS



implantswiss

### **BONE LEVEL HEALING ABUTMENTS**

BONE LEVEL SHORT IMPLANT HEALING ABUTMENTS



System » Bone Level Material » Ti Grade 5 ELI Driver » Hex Screw Driver

### **BONE LEVEL COUPLE SYSTEM**

BONE LEVEL SHORT IMPLANT COUPLE ABUTMENTS



#### BONE LEVEL SHORT IMPLANT IMPRESSION COPING PICK UP



System » Bone Level Material » Ti Grade 5 ELI

S-BMSICP50 S-BMSICP60

#### BONE LEVEL SHORT IMPLANT IMPRESSION COPING TRANSFER



S-BMSICT50 S-BMSICT60

System » Bone Level Material » Ti Grade 5 ELI

#### BONE LEVEL FIXTURE LAB ANALOG

S-BMFLA

System » Bone Level Material » Ti Grade 5 ELI

### **TISSUE LEVEL HEALING ABUTMENTS**

TISSUE LEVEL HEALING ABUTMENTS



implantswiss

S-TFLA

S-TFLLA





### **BONE LEVEL**



### TISSUE LEVEL

#### SCAN BODY