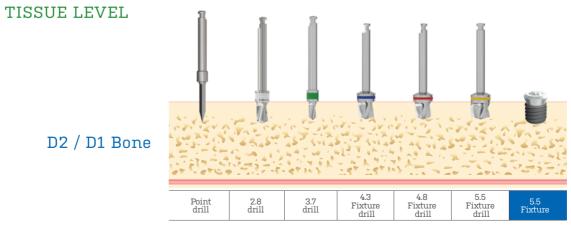

#### **TISSUE LEVEL**

The short surgical kit is recommended for both Bone and Tissue Level short implants.

The Implantswiss Short Implant Surgical Kit has a specific drill for each implant available in the system.

Implantswiss Short Implant Surgical Kit has various color-coded drills with different diameters and lengths. These drills are designed to simplify the surgical procedures resulting in shorter surgery time and less stress for the patients.