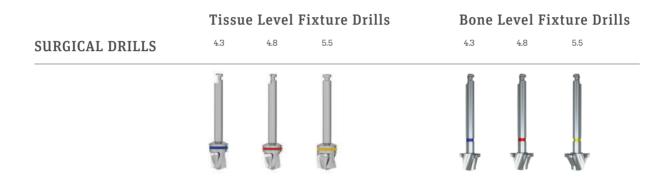

#### **TISSUE LEVEL**

The short surgical kit is recommended for both Bone and Tissue Level short implants.

The Implantswiss Short Implant Surgical Kit has a specific drill for each implant available in the system.

Implantswiss Short Implant Surgical Kit has various color-coded drills with different diameters and lengths. These drills are designed to simplify the surgical procedures resulting in shorter surgery time and less stress for the patients.