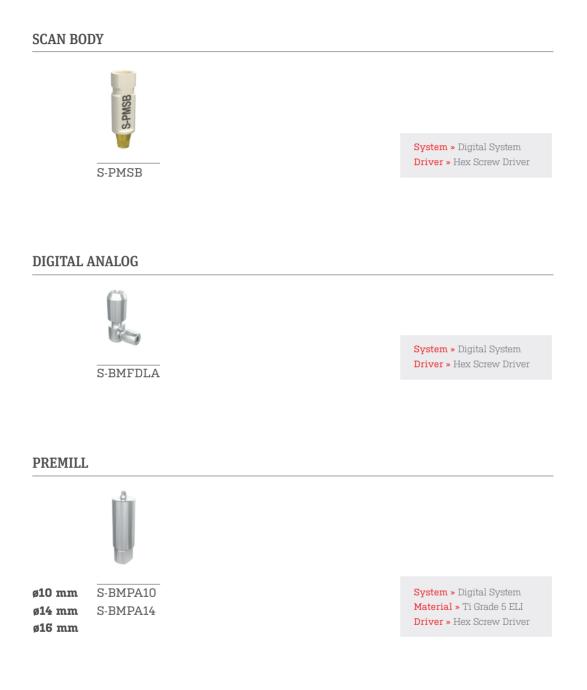

ark>swiss</mark>









## >> IMPLANTSWISS PROSTHETIC COMPONENTS



implantswiss

### **BONE LEVEL HEALING ABUTMENTS**

BONE LEVEL SHORT IMPLANT HEALING ABUTMENTS



System » Bone Level Material » Ti Grade 5 ELI Driver » Hex Screw Driver

### **BONE LEVEL COUPLE SYSTEM**

BONE LEVEL SHORT IMPLANT COUPLE ABUTMENTS



#### BONE LEVEL SHORT IMPLANT IMPRESSION COPING PICK UP



System » Bone Level Material » Ti Grade 5 ELI

S-BMSICP50 S-BMSICP60

#### BONE LEVEL SHORT IMPLANT IMPRESSION COPING TRANSFER



S-BMSICT50 S-BMSICT60

System » Bone Level Material » Ti Grade 5 ELI

#### BONE LEVEL FIXTURE LAB ANALOG

S-BMFLA

System » Bone Level Material » Ti Grade 5 ELI

### **TISSUE LEVEL HEALING ABUTMENTS**

TISSUE LEVEL HEALING ABUTMENTS



implantswiss

S-TFLA

S-TFLLA





### **BONE LEVEL**



### TISSUE LEVEL

#### SCAN BODY