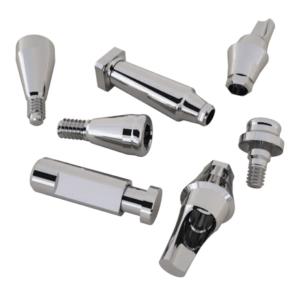

## >> IMPLANTSWISS PROSTHETIC COMPONENTS

implantswiss

### **BONE LEVEL HEALING ABUTMENTS**

BONE LEVEL SHORT IMPLANT HEALING ABUTMENTS

System » Bone Level Material » Ti Grade 5 ELI Driver » Hex Screw Driver

### **BONE LEVEL COUPLE SYSTEM**

BONE LEVEL SHORT IMPLANT COUPLE ABUTMENTS