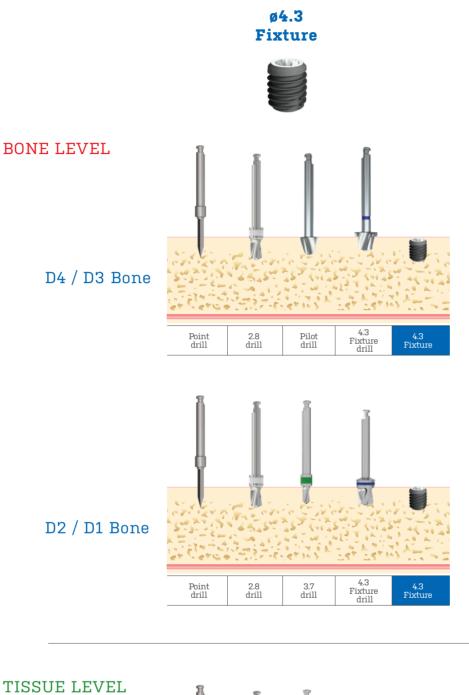

#### **BONE LEVEL**

#### **TISSUE LEVEL**

The short surgical kit is recommended for both Bone and Tissue Level short implants.

The Implantswiss Short Implant Surgical Kit has a specific drill for each implant available in the system.

Implantswiss Short Implant Surgical Kit has various color-coded drills with different diameters and lengths. These drills are designed to simplify the surgical procedures resulting in shorter surgery time and less stress for the patients.