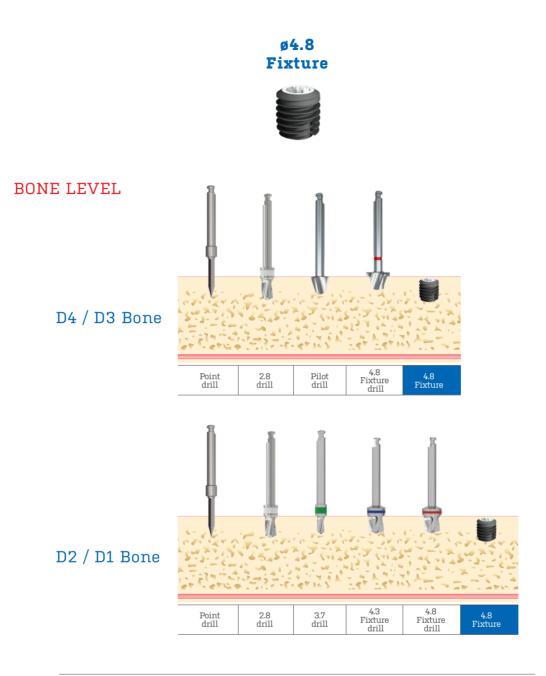

#### **BONE LEVEL**

Implantswiss Short Implant Surgical Kit has various color-coded drills with different diameters and lengths. These drills are designed to simplify the surgical procedures resulting in shorter surgery time and less stress for the patients.