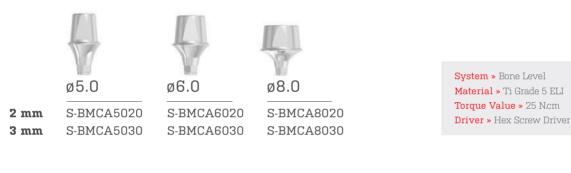

The short surgical kit is recommended for both Bone and Tissue Level short implants.





The Implantswiss Short Implant Surgical Kit has a specific drill for each implant available in the system.



Implantswiss Short Implant Surgical Kit has various color-coded drills with different diameters and lengths. These drills are designed to simplify the surgical procedures resulting in shorter surgery time and less stress for the patients.



implant<mark>swiss</mark>





implant<mark>swiss</mark>









## >> IMPLANTSWISS PROSTHETIC COMPONENTS



implantswiss

### **BONE LEVEL HEALING ABUTMENTS**

BONE LEVEL SHORT IMPLANT HEALING ABUTMENTS



System » Bone Level Material » Ti Grade 5 ELI Driver » Hex Screw Driver

### **BONE LEVEL COUPLE SYSTEM**

BONE LEVEL SHORT IMPLANT COUPLE ABUTMENTS



#### BONE LEVEL SHORT IMPLANT IMPRESSION COPING PICK UP



System » Bone Level Material » Ti Grade 5 ELI

S-BMSICP50 S-BMSICP60

#### BONE LEVEL SHORT IMPLANT IMPRESSION COPING TRANSFER



S-BMSICT50 S-BMSICT60

System » Bone Level Material » Ti Grade 5 ELI

#### BONE LEVEL FIXTURE LAB ANALOG

S-BMFLA

System » Bone Level Material » Ti Grade 5 ELI

### **TISSUE LEVEL HEALING ABUTMENTS**

TISSUE LEVEL HEALING ABUTMENTS



implantswiss

S-TFLA

S-TFLLA





### **BONE LEVEL**



### TISSUE LEVEL

#### SCAN BODY