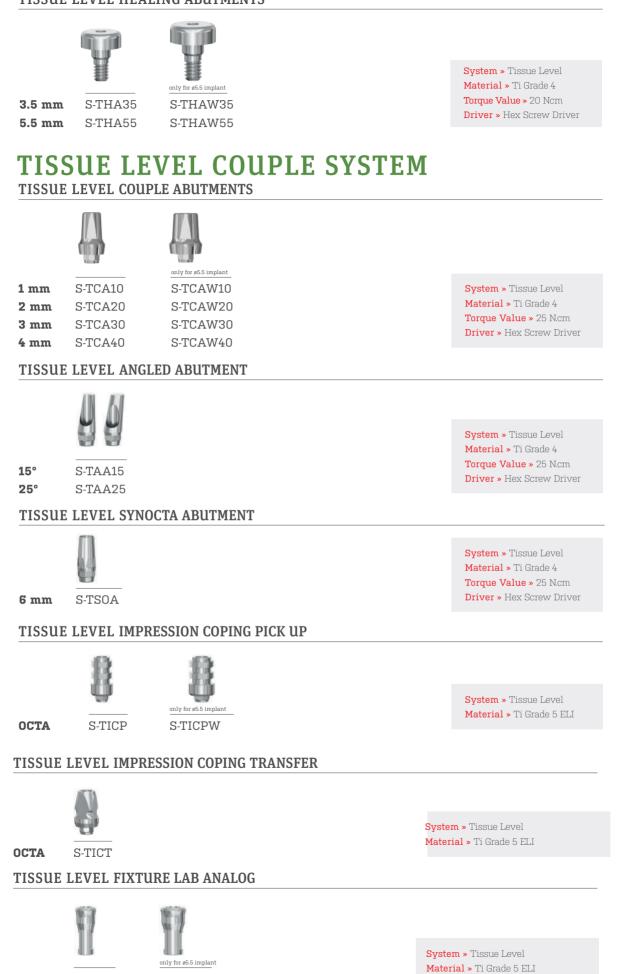

### **TISSUE LEVEL HEALING ABUTMENTS**

TISSUE LEVEL HEALING ABUTMENTS

implantswiss

S-TFLA

S-TFLLA