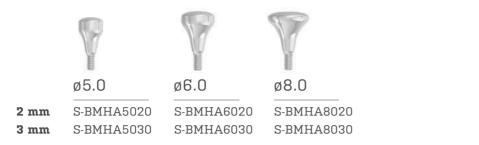

### **BONE LEVEL HEALING ABUTMENTS**

BONE LEVEL SHORT IMPLANT HEALING ABUTMENTS

System » Bone Level Material » Ti Grade 5 ELI Driver » Hex Screw Driver