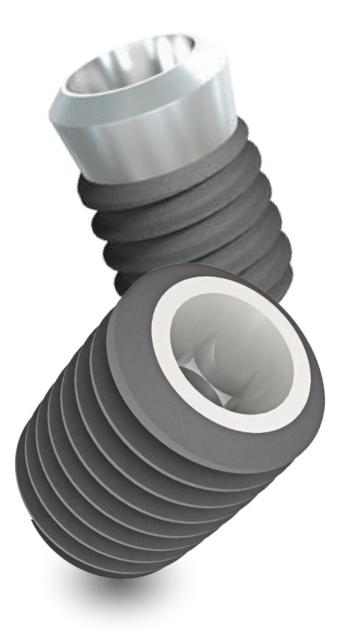

## SHORT IMPLANT

Short implants are considered as an alternative treatment to advanced surgical interventions in case of insufficient bone height, either above the mandibular canal or below the maxillary sinuses and aim to regenerate hard tissues.

Due to the aggressive thread design, Bone level short implants can preferably be used in the maxilla where the alveolar bone is relatively soft, whereas Tissue level short implants can be a good choice for the mandible.