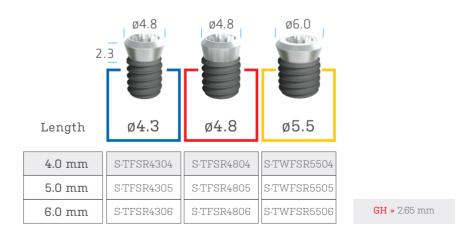

#### **TISSUE LEVEL**

The short surgical kit is recommended for both Bone and Tissue Level short implants.

The Implantswiss Short Implant Surgical Kit has a specific drill for each implant available in the system.