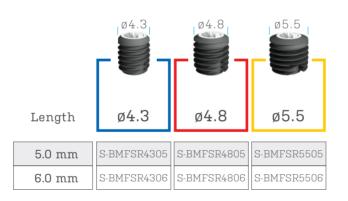

implantswiss.com

\_\_\_ 1

\_\_\_\_

### **NOVODENT SA**

Y-Parc Technopole Avenue des Sciences 11 CH-1400, Yverdon-les-Bains Switzerland

IMPLANT TECHNOLOGY

SS SS SMART CHOICE

# >> IMPLANTSWISS SHORT IMPLANTS



## SHORT IMPLANT

Short implants are considered as an alternative treatment to advanced surgical interventions in case of insufficient bone height, either above the mandibular canal or below the maxillary sinuses and aim to regenerate hard tissues.

Due to the aggressive thread design, Bone level short implants can preferably be used in the maxilla where the alveolar bone is relatively soft, whereas Tissue level short implants can be a good choice for the mandible.



#### **BONE LEVEL**

#### **TISSUE LEVEL**





The short surgical kit is recommended for both Bone and Tissue Level short implants.





The Implantswiss Short Implant Surgical Kit has a specific drill for each implant available in the system.



Implantswiss Short Implant Surgical Kit has various color-coded drills with different diameters and lengths. These drills are designed to simplify the surgical procedures resulting in shorter surgery time and less stress for the patients.



implant<mark>swiss</mark>





implant<mark>swiss</mark>









## >> IMPLANTSWISS PROSTHETIC COMPONENTS



implantswiss

### **BONE LEVEL HEALING ABUTMENTS**

BONE LEVEL SHORT IMPLANT HEALING ABUTMENTS



System » Bone Level Material » Ti Grade 5 ELI Driver » Hex Screw Driver

### **BONE LEVEL COUPLE SYS