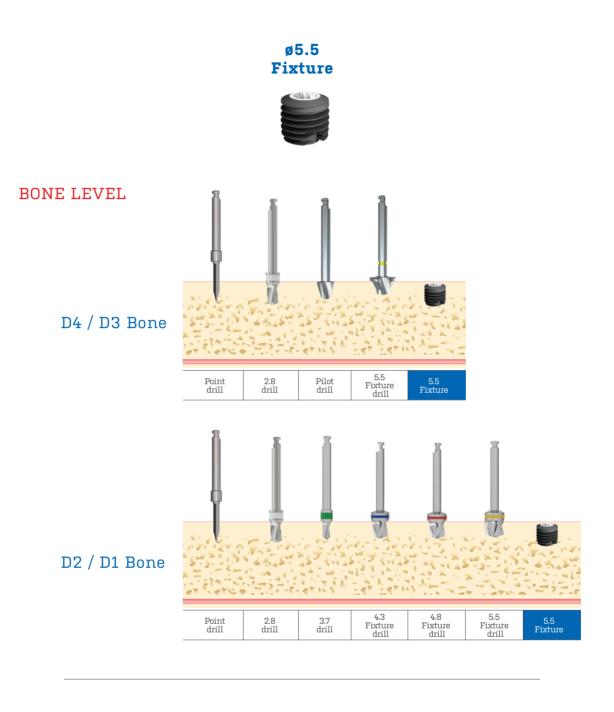

#### **BONE LEVEL**

Implantswiss Short Implant Surgical Kit has various color-coded drills with different diameters and lengths. These drills are designed to simplify the surgical procedures resulting in shorter surgery time and less stress for the patients.