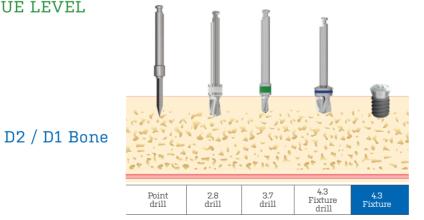

#### **TISSUE LEVEL**

The short surgical kit is recommended for both Bone and Tissue Level short implants.

The Implantswiss Short Implant Surgical Kit has a specific drill for each implant available in the system.

Implantswiss Short Implant Surgical Kit has various color-coded drills with different diameters and lengths. These drills are designed to simplify the surgical procedures resulting in shorter surgery time and less stress for the patients.